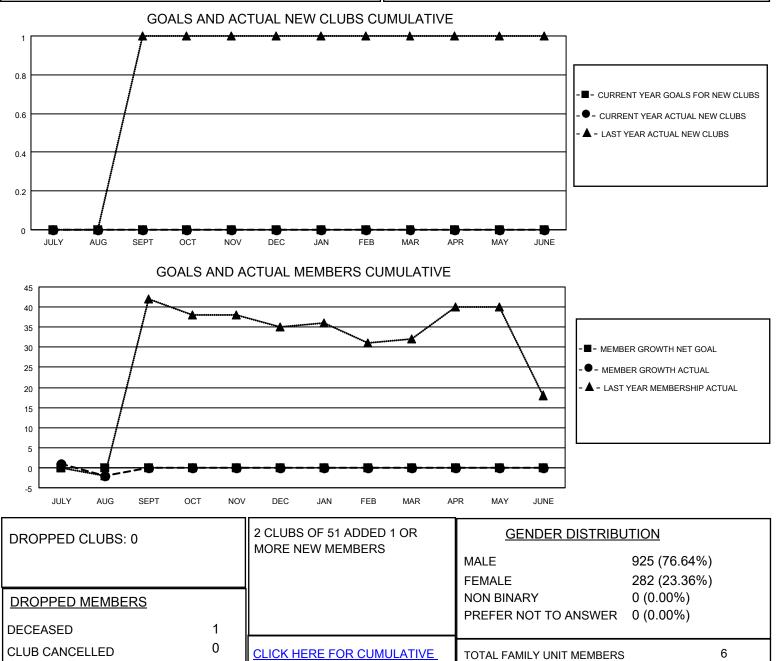

## LOCATION ICELAND

District 109 A

Results as of: 8/31/2021

| Clubs                 |               |           |               | Members               |                        |                         |                                                    |
|-----------------------|---------------|-----------|---------------|-----------------------|------------------------|-------------------------|----------------------------------------------------|
| RESULTS FOR 2021-2022 |               |           |               | RESULTS FOR 2021-2022 |                        |                         |                                                    |
| QUARTER               | NEW CLUB GOAL | NEW CLUBS | DROPPED CLUBS | QUARTER               | BER GROWTH NET<br>GOAL | MEMBER GROWTH<br>ACTUAL | DROPPED<br>MEMBERS ACTUAL<br>(including transfers) |
| JULY/AUG/SEPT         | 0             | 0         | 0             | JULY/AUG/SEPT         | 0                      | 4                       | 5                                                  |
| OCT/NOV/DEC           | 0             | 0         | 0             | OCT/NOV/DEC           | 0                      | 0                       | 0                                                  |
| JAN/FEB/MAR           | 0             | 0         | 0             | JAN/FEB/MAR           | 0                      | 0                       | 0                                                  |
| APR/MAY/JUNE          | 0             | 0         | 0             | APR/MAY/JUNE          | 0                      | 0                       | 0                                                  |